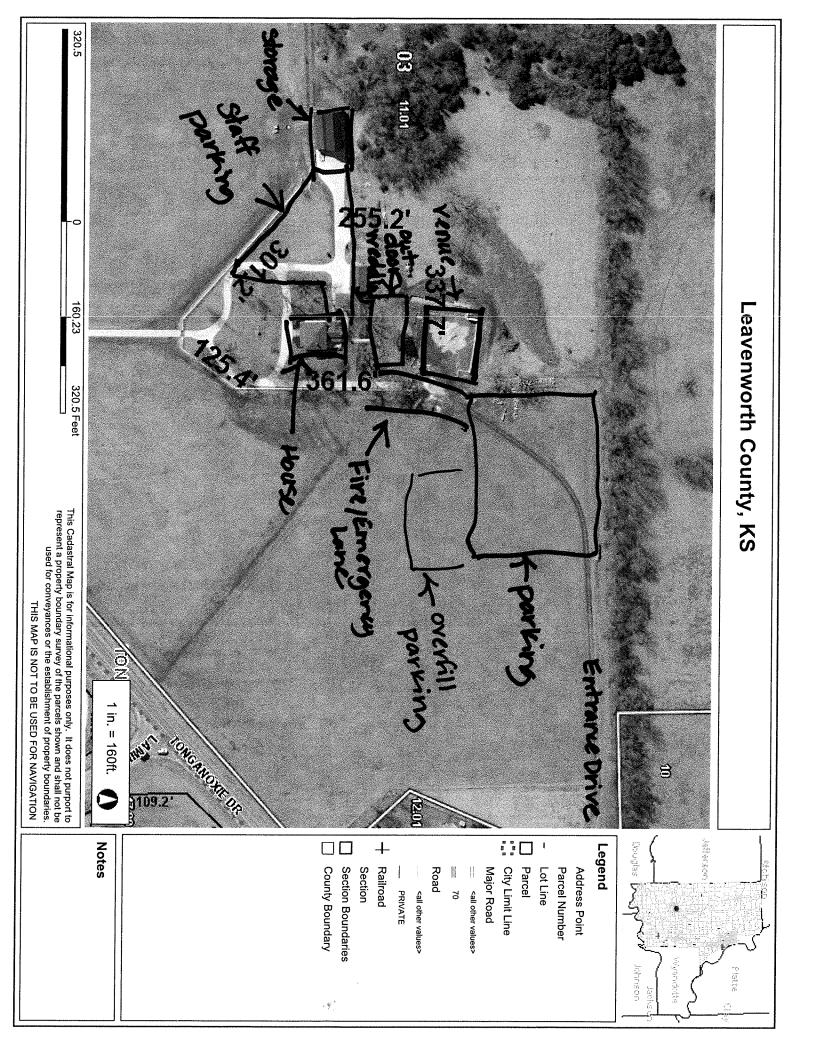

# VII. FORMAL BOARD ACTION:

- a) Case Number DEV-23-109 a temporary special use permit for Whiskey Ridge Event Center.
  - OPEN PUBLIC HEARING
  - CLOSE PUBLIC HEARING
  - Consider a motion to approve Case Number DEV-23-109 a temporary special use permit for Whiskey Ridge Event Center.
- b) Consider a motion to approve the Council on Aging to enter a memorandum of agreement with the University of Kansas KU Jayhawk Global for continuing education classes for the Leisure and Learning program.
- VIII. PRESENTATIONS AND DISCUSSION ITEMS: presentations are materials of general concern where no action or vote is requested or anticipated.
  - a) Executive session to discuss attorney/client privileges
  - b) Executive session to discuss non-elected personnel
  - IX. ADDITIONAL PUBLIC COMMENT IF NEEDED
  - X. ADJOURNMENT