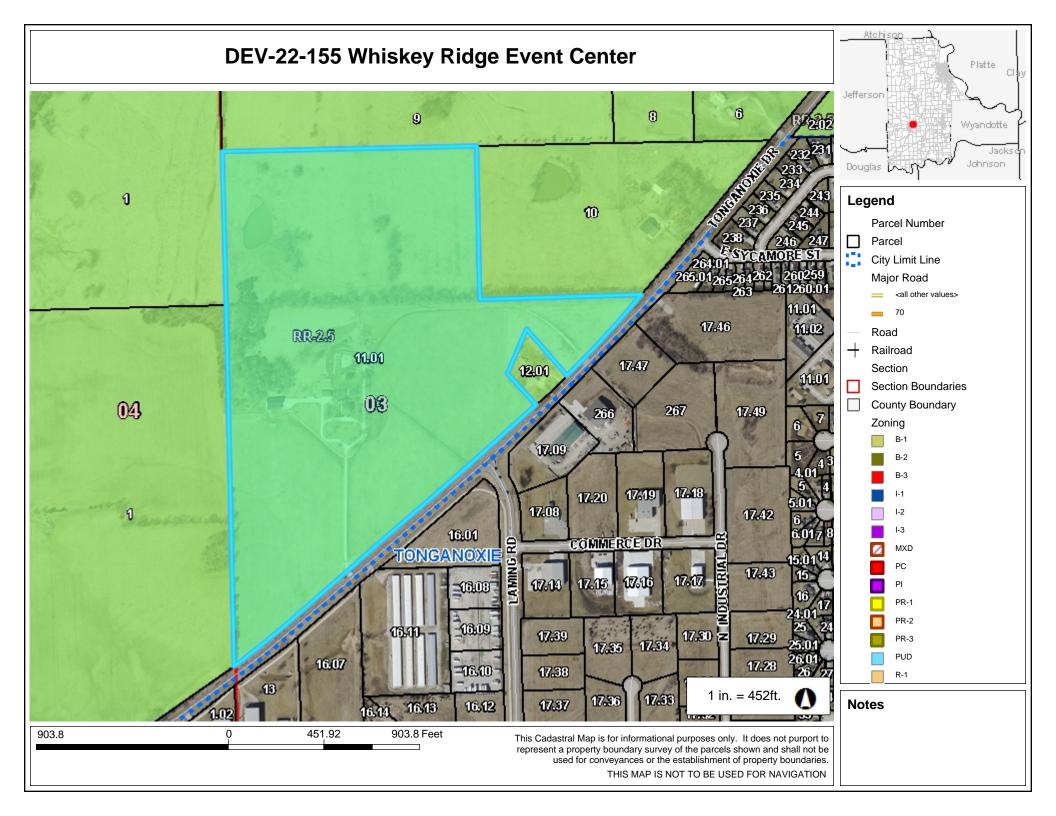

# VII. FORMAL BOARD ACTION:

- a) Case Number DEV-23-109 a temporary special use permit for Whiskey Ridge Event Center.
  - OPEN PUBLIC HEARING
  - CLOSE PUBLIC HEARING
  - Consider a motion to approve Case Number DEV-23-109 a temporary special use permit for Whiskey Ridge Event Center.
- b) Consider a motion to approve the Council on Aging to enter a memorandum of agreement with the University of Kansas KU Jayhawk Global for continuing education classes for the Leisure and Learning program.
- VIII. PRESENTATIONS AND DISCUSSION ITEMS: presentations are materials of general concern where no action or vote is requested or anticipated.
  - a) Executive session to discuss attorney/client privileges
  - b) Executive session to discuss non-elected personnel
  - IX. ADDITIONAL PUBLIC COMMENT IF NEEDED
  - X. ADJOURNMENT