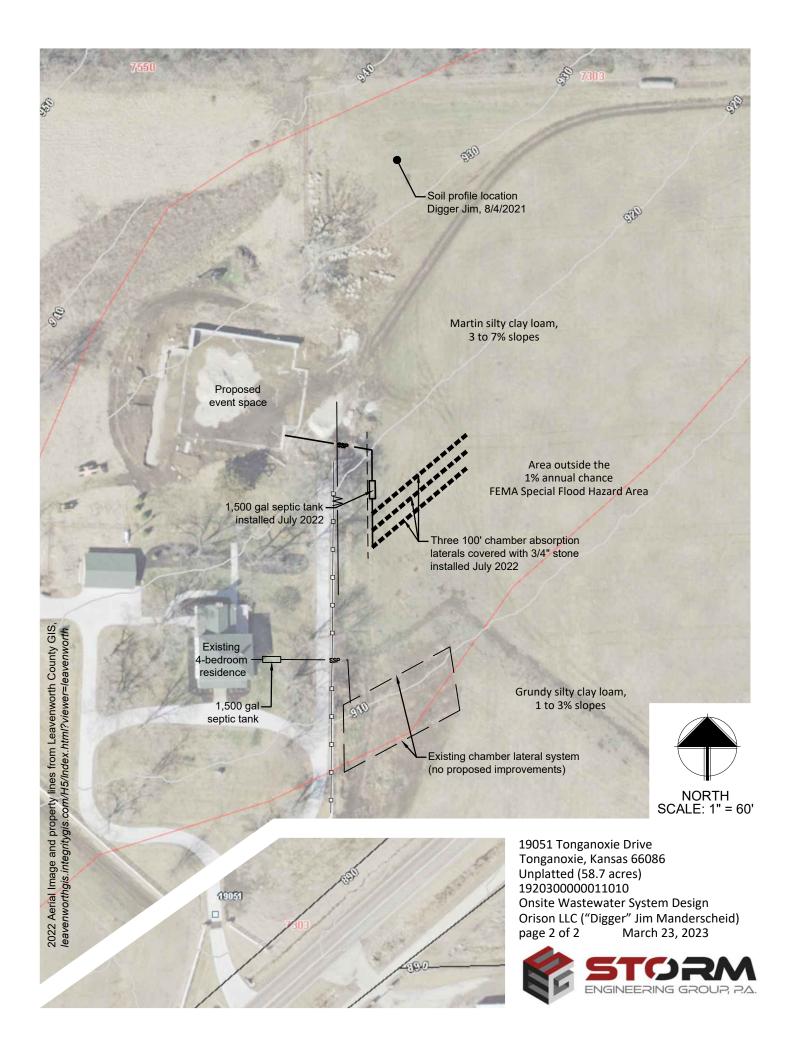

# VII. FORMAL BOARD ACTION:

- a) Case Number DEV-23-109 a temporary special use permit for Whiskey Ridge Event Center.
  - OPEN PUBLIC HEARING
  - CLOSE PUBLIC HEARING
  - Consider a motion to approve Case Number DEV-23-109 a temporary special use permit for Whiskey Ridge Event Center.
- b) Consider a motion to approve the Council on Aging to enter a memorandum of agreement with the University of Kansas KU Jayhawk Global for continuing education classes for the Leisure and Learning program.
- VIII. PRESENTATIONS AND DISCUSSION ITEMS: presentations are materials of general concern where no action or vote is requested or anticipated.
  - a) Executive session to discuss attorney/client privileges
  - b) Executive session to discuss non-elected personnel
  - IX. ADDITIONAL PUBLIC COMMENT IF NEEDED
  - X. ADJOURNMENT